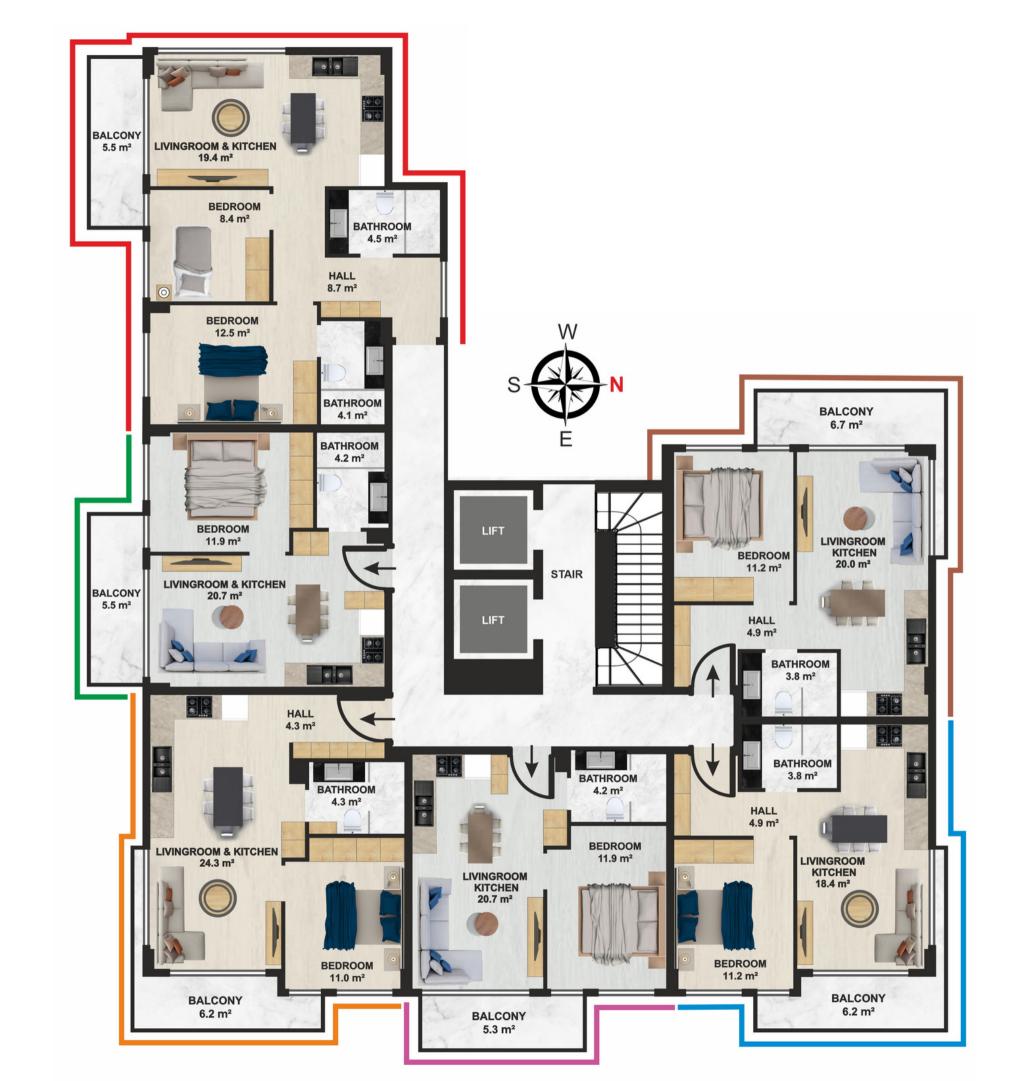

#### PROJECT ACTIVITIES

Project Activities include 2 swimming pool, children's pool, Mini-club, sauna, fitness center, hamam and jakuzzi

1-ST STAGE, A-BLOCK
GROUND FLOOR PLAN

1-ST STAGE, A-BLOCK
STANDART FLOOR PLAN

1-ST STAGE, A-BLOCK

DUPLEX LOWER FLOOR PLAN

1-ST STAGE, A-BLOCK

DUPLEX UPPER FLOOR PLAN

1-ST STAGE, B-BLOCK
GROUND FLOOR PLAN

1-ST STAGE, B-BLOCK
STANDART FLOOR PLAN

1-ST STAGE, B-BLOCK

DUPLEX LOWER FLOOR PLAN