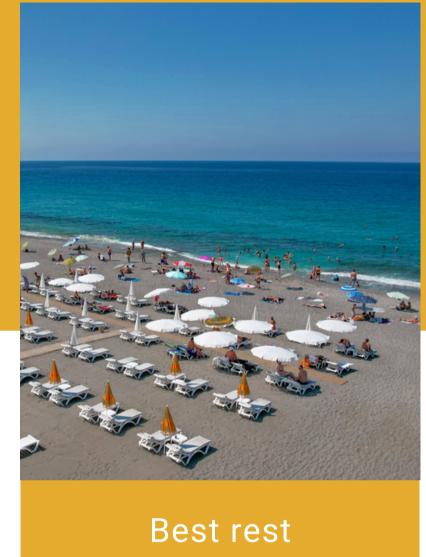

#### KARGICAK BEACH

The immaculate beaches of Kargicak comprise long stretches of golden sand that slope gently into the blue waters of the Mediterranean.

There is a forest area behind the beach that is suitable for a picnic.