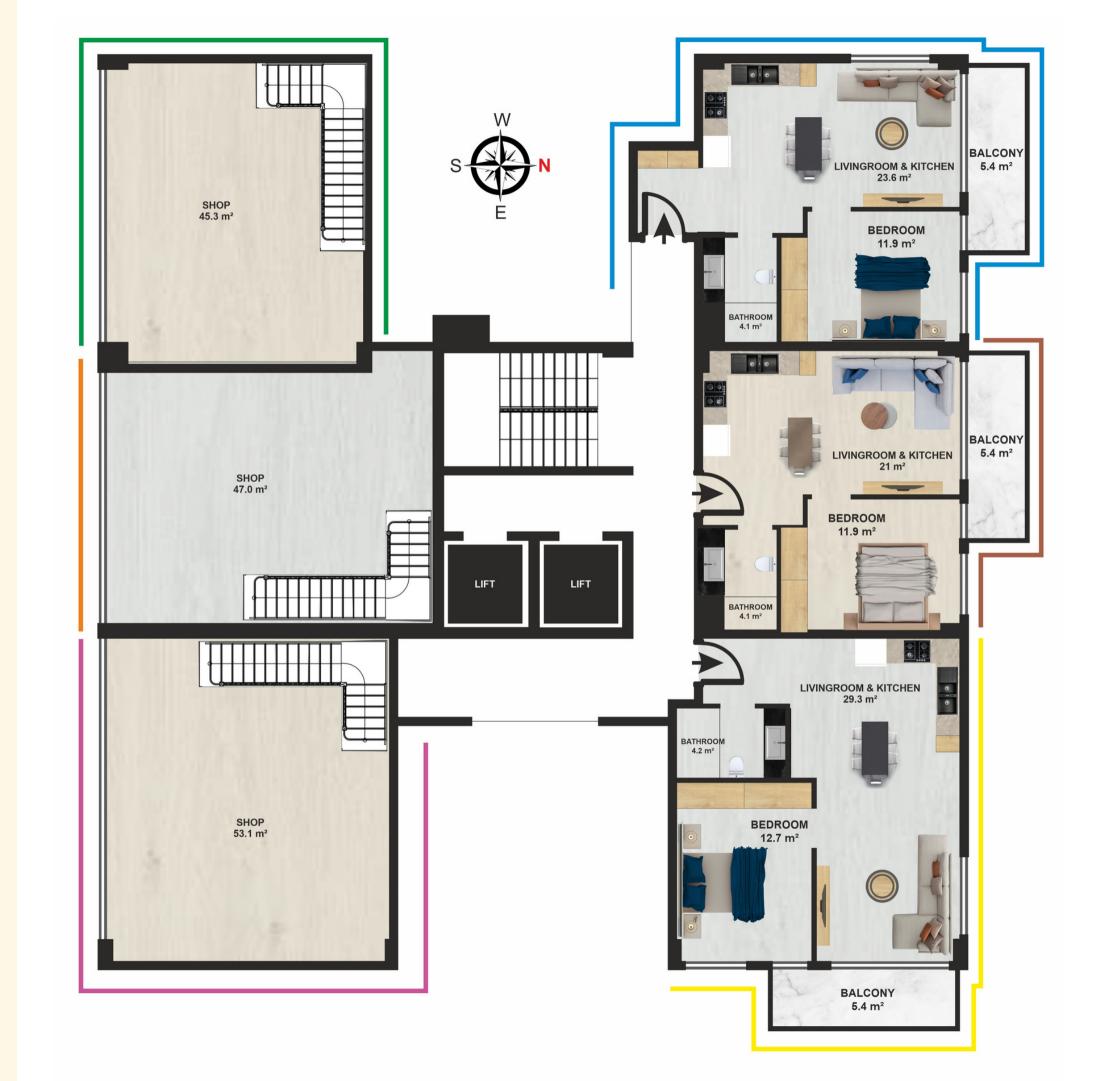

1-ST STAGE, A-BLOCK

DUPLEX LOWER FLOOR PLAN

1-ST STAGE, A-BLOCK

DUPLEX UPPER FLOOR PLAN

1-ST STAGE, B-BLOCK
GROUND FLOOR PLAN

1-ST STAGE, B-BLOCK
STANDART FLOOR PLAN

1-ST STAGE, B-BLOCK

DUPLEX LOWER FLOOR PLAN

#### 1-ST STAGE, B-BLOCK

## DUPLEX UPPER FLOOR PLAN