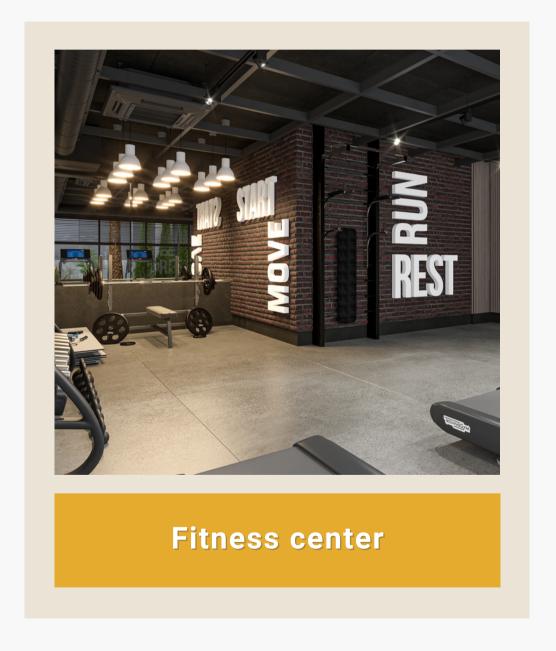

#### PROJECT ACTIVITIES

Project Activities include 2 swimming pool, children's pool, Mini-club, sauna, fitness center, hamam and jakuzzi

1-ST STAGE, A-BLOCK
GROUND FLOOR PLAN

1-ST STAGE, A-BLOCK
STANDART FLOOR PLAN