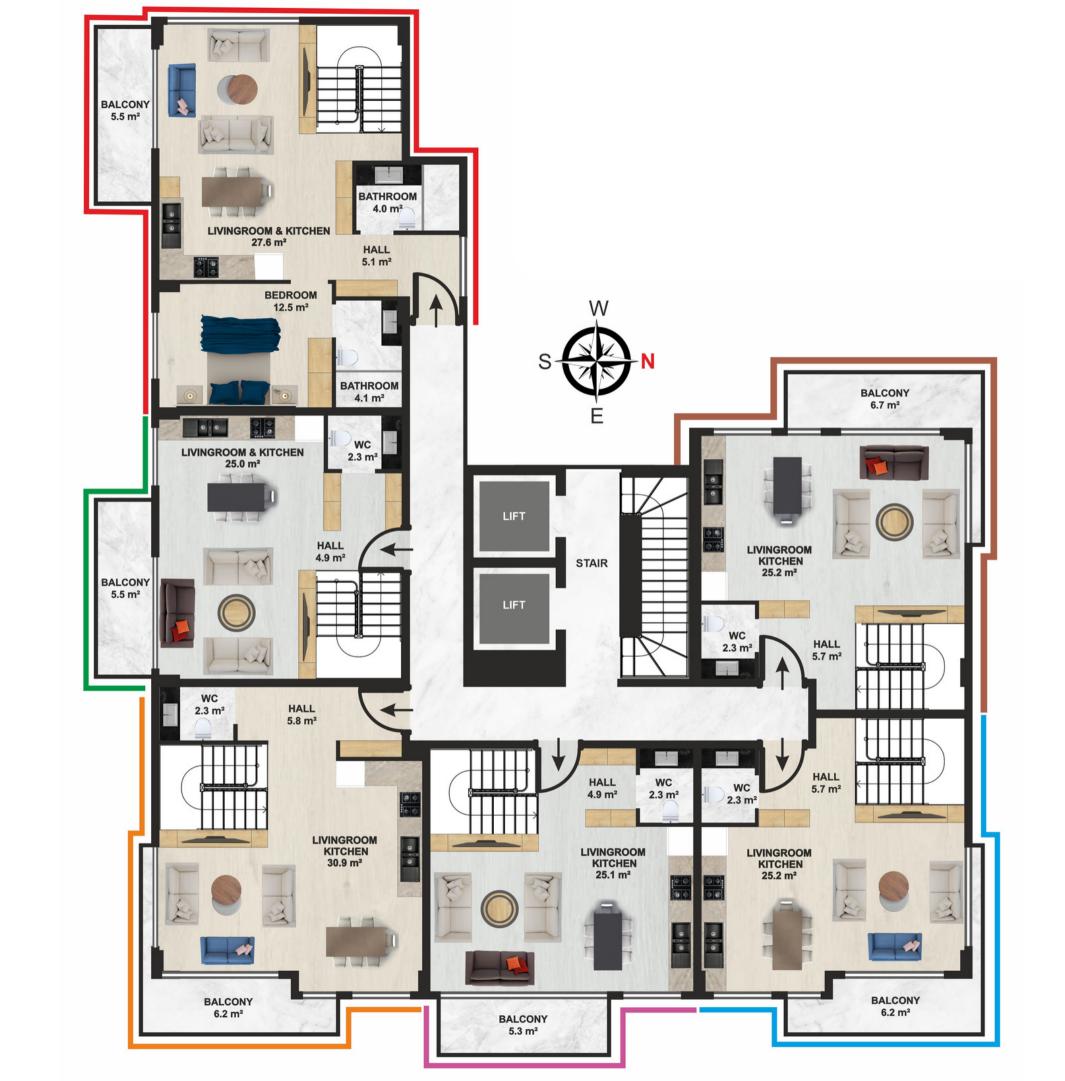

1-ST STAGE, A-BLOCK

DUPLEX LOWER FLOOR PLAN

1-ST STAGE, A-BLOCK

DUPLEX UPPER FLOOR PLAN

1-ST STAGE, B-BLOCK
GROUND FLOOR PLAN

1-ST STAGE, B-BLOCK
STANDART FLOOR PLAN

1-ST STAGE, B-BLOCK

DUPLEX LOWER FLOOR PLAN

#### 1-ST STAGE, B-BLOCK

## DUPLEX UPPER FLOOR PLAN