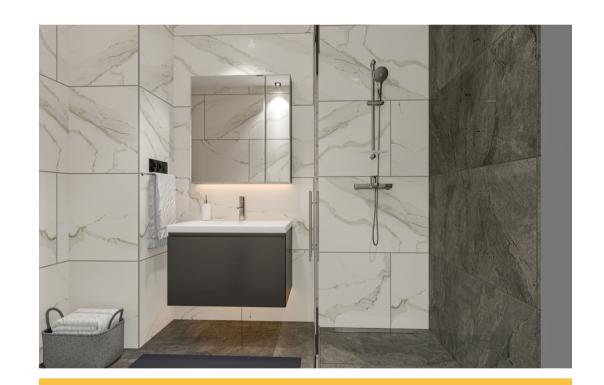

#### APARTMENT FEATURES

Apartment features include cupboards in bathroom, American style Interior doors, porcelain granite ceramic floor tiles, decorative ceiling coving in all rooms, spotlights in the living room

Fully equipped bathrooms

**Built-in kitchen set** 

Air conditioning in each room