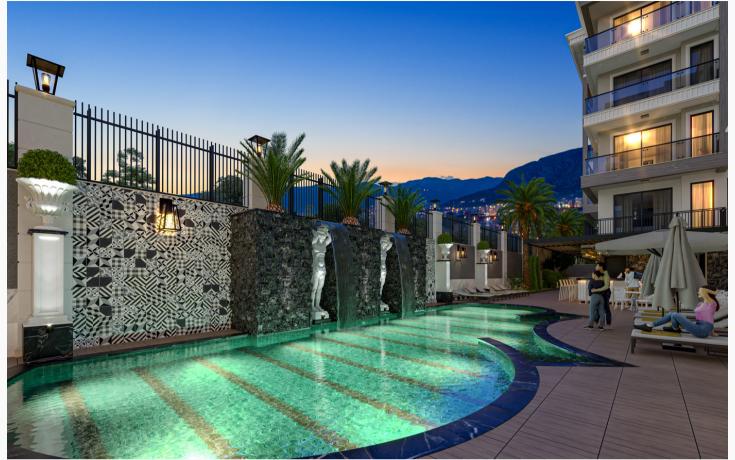

#### PROJECT ACTIVITIES

Project Activities include 2 swimming pool, children's pool, Mini-club, sauna, fitness center, hamam and jakuzzi

1-ST STAGE, A-BLOCK
GROUND FLOOR PLAN

1-ST STAGE, A-BLOCK
STANDART FLOOR PLAN