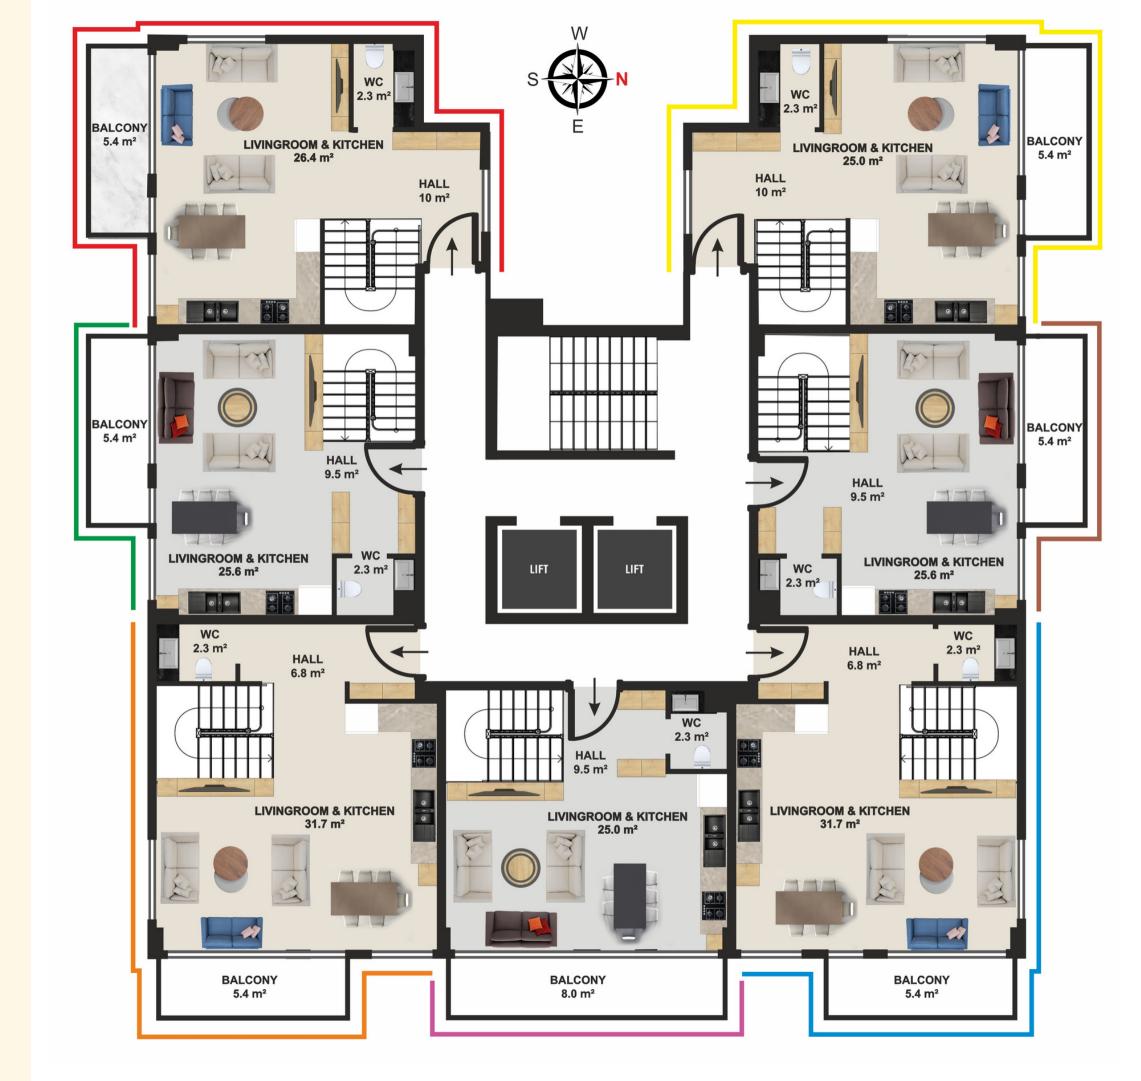

1-ST STAGE, A-BLOCK

DUPLEX LOWER FLOOR PLAN

1-ST STAGE, A-BLOCK

DUPLEX UPPER FLOOR PLAN

1-ST STAGE, B-BLOCK
GROUND FLOOR PLAN

1-ST STAGE, B-BLOCK
STANDART FLOOR PLAN

1-ST STAGE, B-BLOCK

DUPLEX LOWER FLOOR PLAN

#### 1-ST STAGE, B-BLOCK

## DUPLEX UPPER FLOOR PLAN