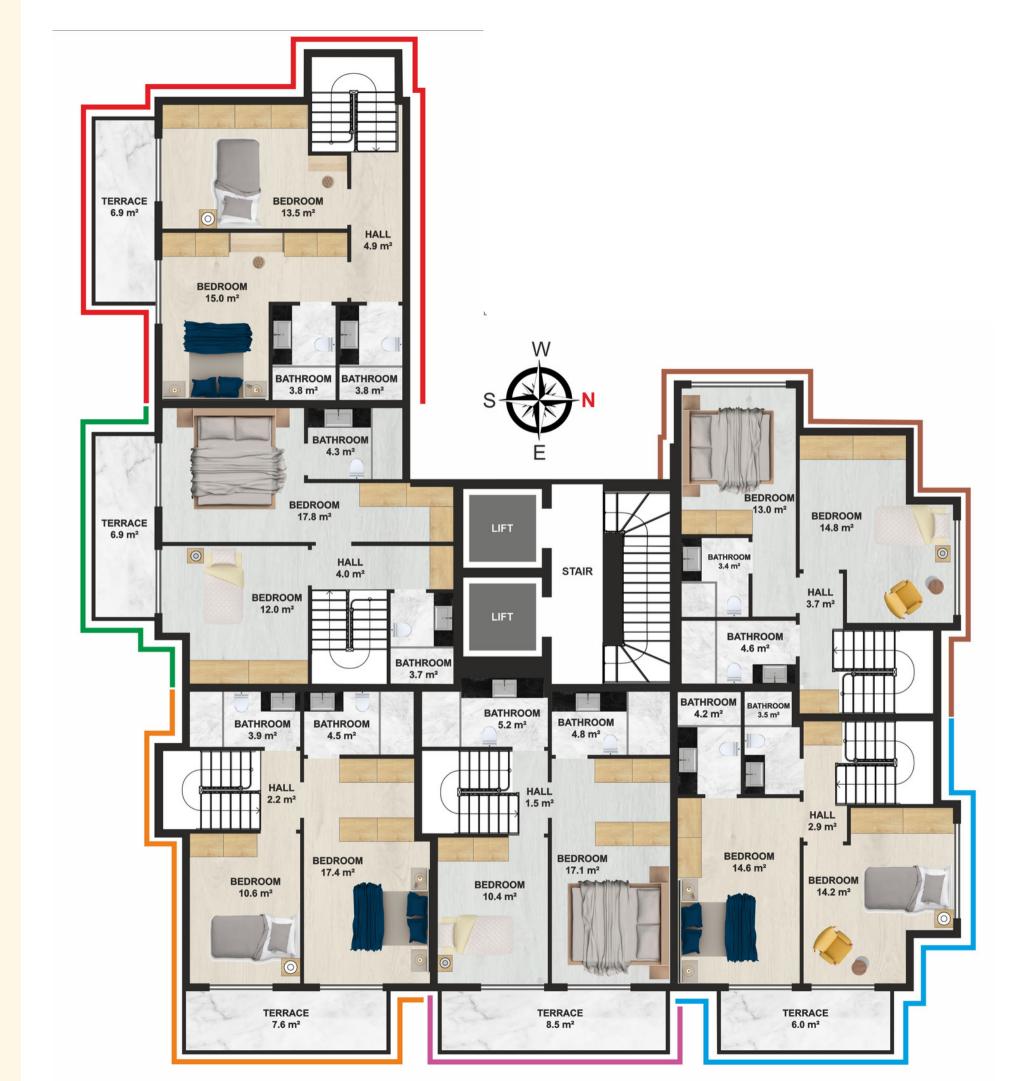

#### PROJECT ACTIVITIES

Project Activities include 2 swimming pool, children's pool, Mini-club, sauna, fitness center, hamam and jakuzzi

1-ST STAGE, A-BLOCK
GROUND FLOOR PLAN

1-ST STAGE, A-BLOCK
STANDART FLOOR PLAN

1-ST STAGE, A-BLOCK

DUPLEX LOWER FLOOR PLAN

1-ST STAGE, A-BLOCK

DUPLEX UPPER FLOOR PLAN

1-ST STAGE, B-BLOCK
GROUND FLOOR PLAN

1-ST STAGE, B-BLOCK
STANDART FLOOR PLAN

1-ST STAGE, B-BLOCK

DUPLEX LOWER FLOOR PLAN