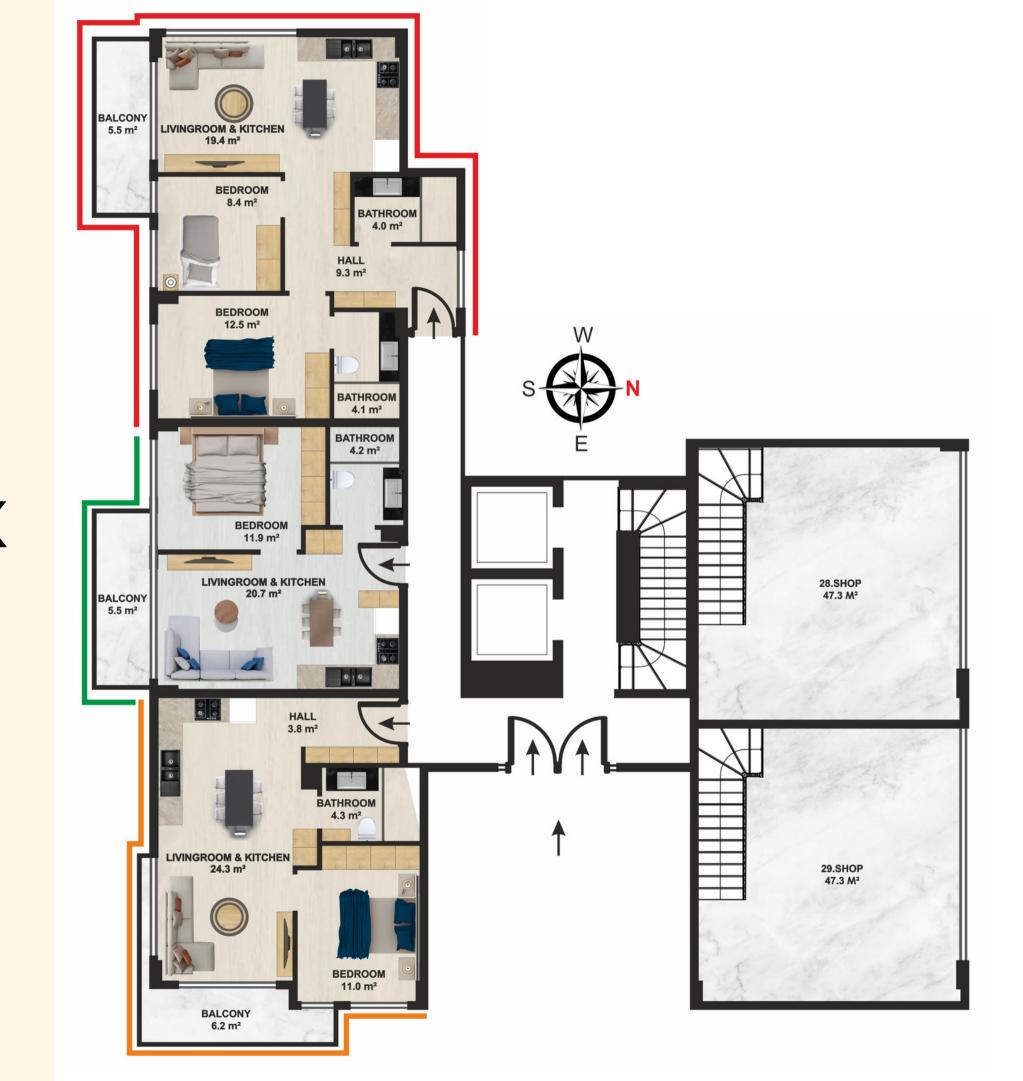

#### PROJECT ACTIVITIES

Project Activities include 2 swimming pool, children's pool, Mini-club, sauna, fitness center, hamam and jakuzzi

1-ST STAGE, A-BLOCK
GROUND FLOOR PLAN

1-ST STAGE, A-BLOCK
STANDART FLOOR PLAN

1-ST STAGE, A-BLOCK

DUPLEX LOWER FLOOR PLAN

1-ST STAGE, A-BLOCK

DUPLEX UPPER FLOOR PLAN

1-ST STAGE, B-BLOCK
GROUND FLOOR PLAN

1-ST STAGE, B-BLOCK
STANDART FLOOR PLAN

1-ST STAGE, B-BLOCK

DUPLEX LOWER FLOOR PLAN

#### 1-ST STAGE, B-BLOCK

## DUPLEX UPPER FLOOR PLAN