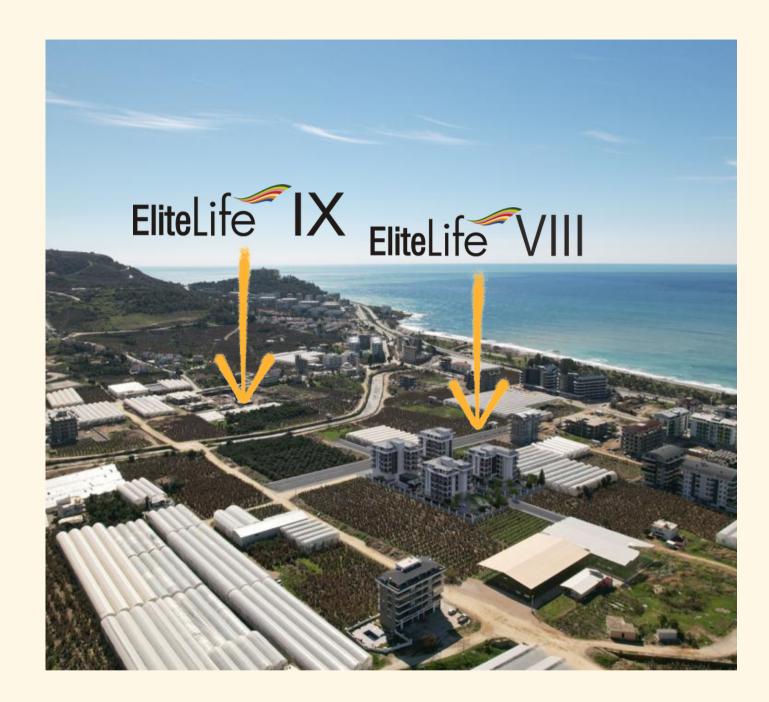

## KARGICAK

#### LOCATION

Kargicak is the eastern district of Alanya, it is not far from Mahmutlar, 16 km from the city center and 150 km from Antalya.

The population of Kargicak is about 7 thousand people.

www.elitesinerji.com

Elite Life 8 will be located in a area of 2.800 sq.meters and includes 4 blocks.