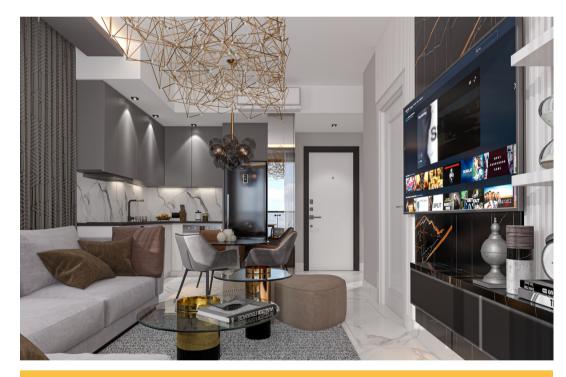

#### APARTMENT FEATURES

Apartment features include cupboards in bathroom, American style Interior doors, porcelain granite ceramic floor tiles, decorative ceiling coving in all rooms, spotlights in the living room

Fully equipped bathrooms

**Built-in kitchen set** 

Air conditioning in each room