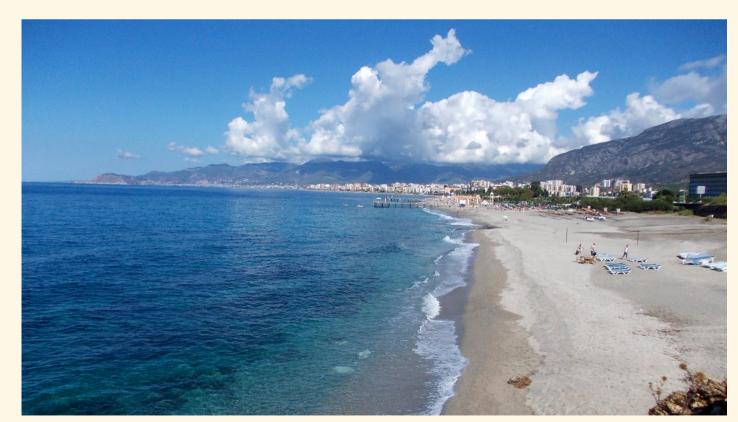

#### KARGICAK BEACH

The immaculate beaches of Kargicak comprise long stretches of golden sand that slope gently into the blue waters of the Mediterranean.

There is a forest area behind the beach that is suitable for a picnic.