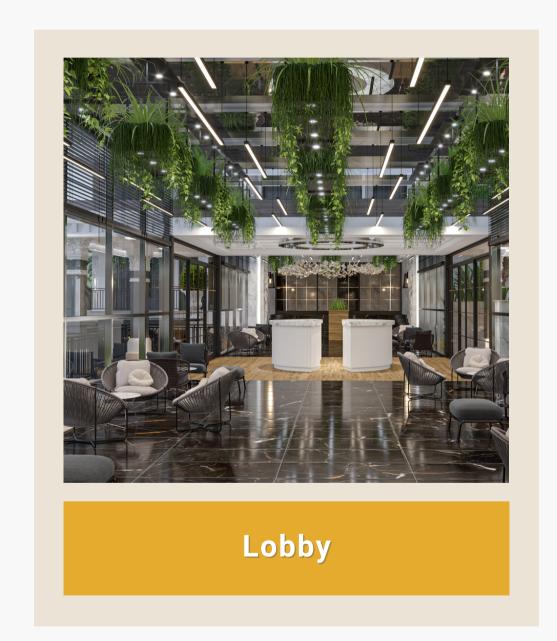

#### PROJECT ACTIVITIES

Project Activities include 2 swimming pool, children's pool, Mini-club, sauna, fitness center, hamam and jakuzzi

1-ST STAGE, A-BLOCK
GROUND FLOOR PLAN

1-ST STAGE, A-BLOCK
STANDART FLOOR PLAN