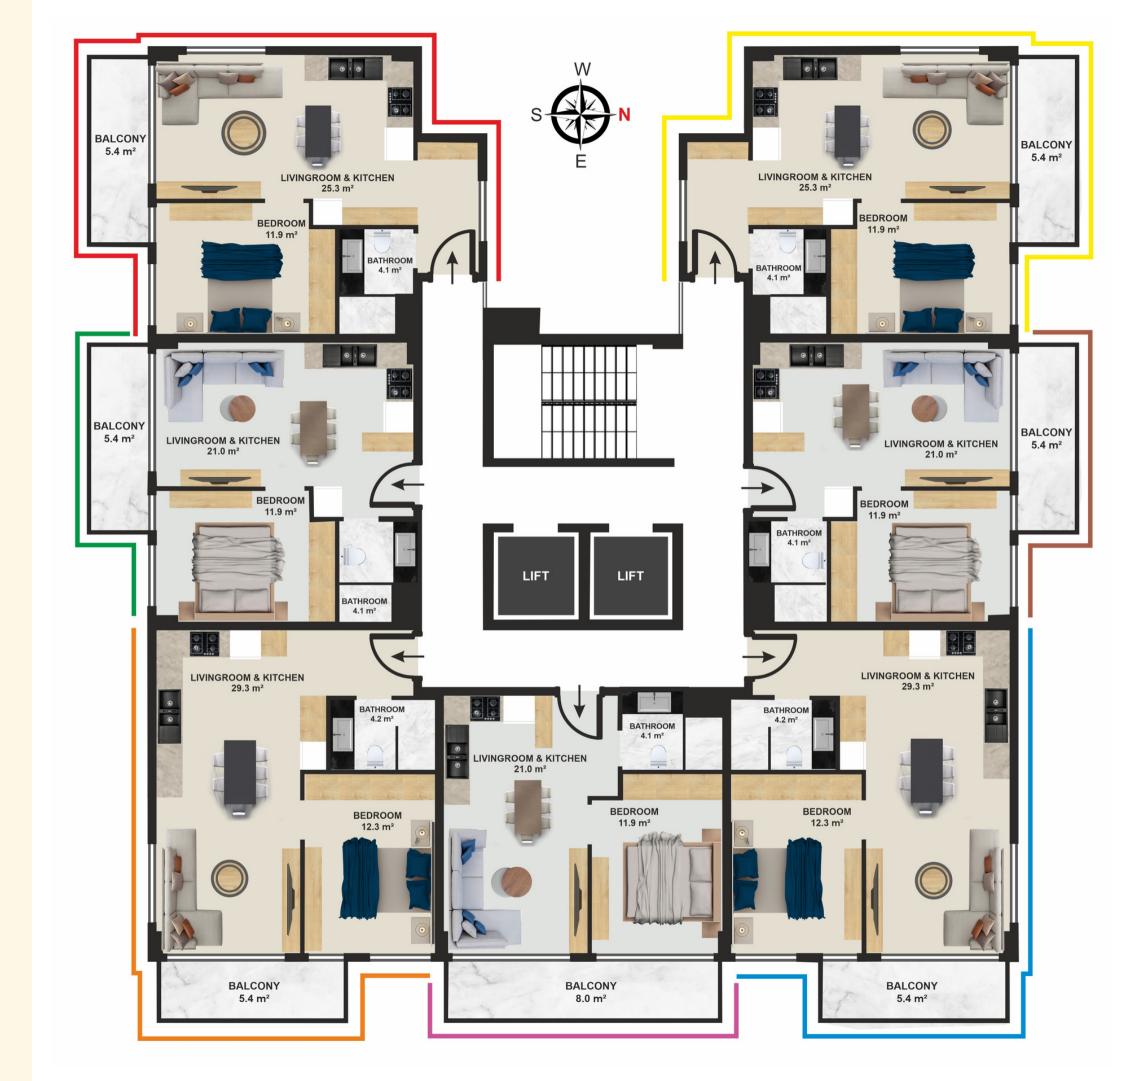

#### PROJECT ACTIVITIES

Project Activities include 2 swimming pool, children's pool, Mini-club, sauna, fitness center, hamam and jakuzzi

1-ST STAGE, A-BLOCK
GROUND FLOOR PLAN

1-ST STAGE, A-BLOCK
STANDART FLOOR PLAN

1-ST STAGE, A-BLOCK

DUPLEX LOWER FLOOR PLAN

1-ST STAGE, A-BLOCK

DUPLEX UPPER FLOOR PLAN

1-ST STAGE, B-BLOCK
GROUND FLOOR PLAN

1-ST STAGE, B-BLOCK
STANDART FLOOR PLAN

1-ST STAGE, B-BLOCK

DUPLEX LOWER FLOOR PLAN

#### 1-ST STAGE, B-BLOCK