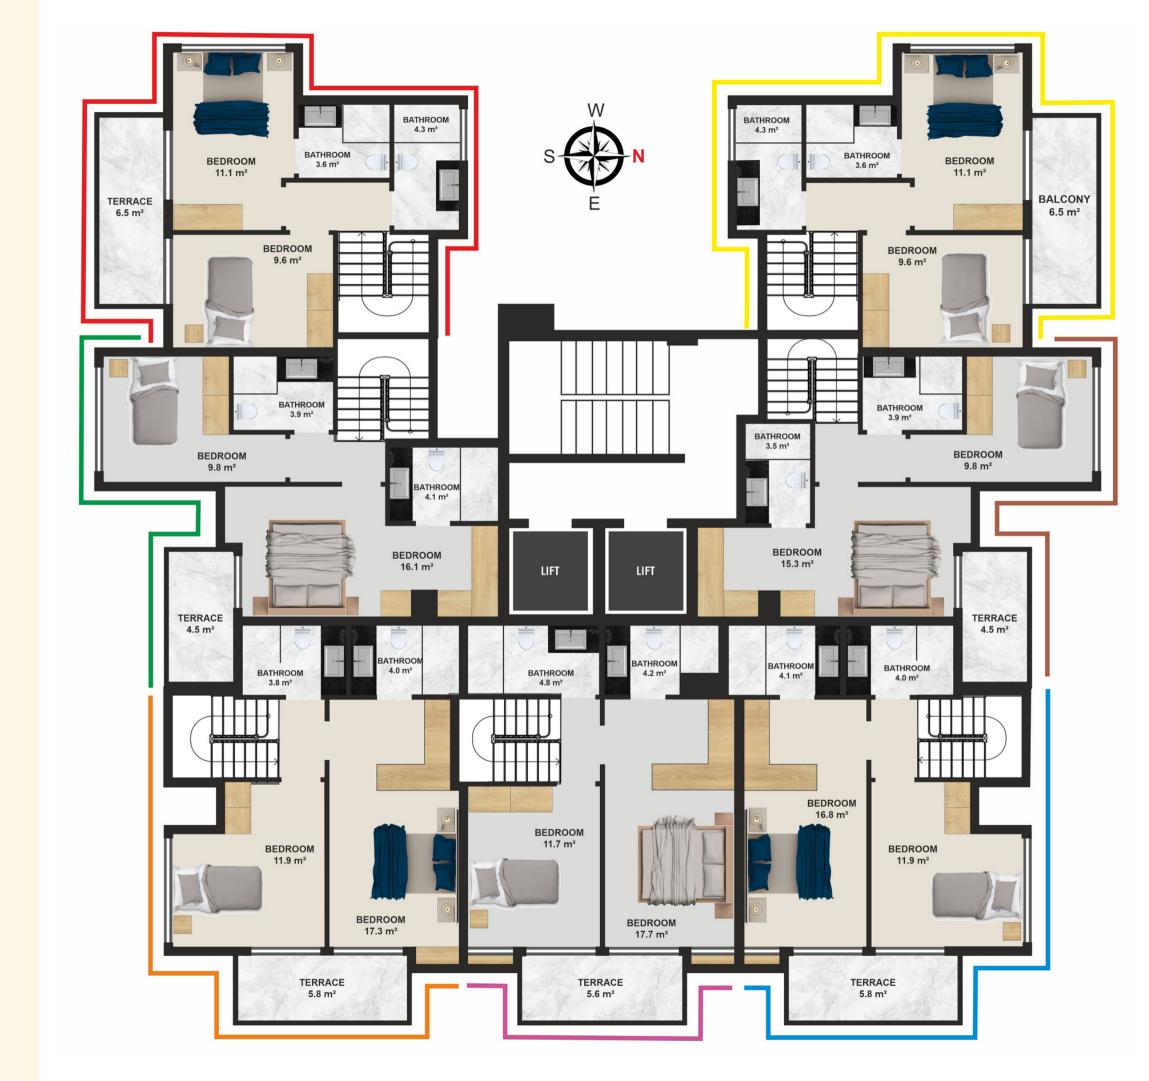

#### PROJECT ACTIVITIES

Project Activities include 2 swimming pool, children's pool, Mini-club, sauna, fitness center, hamam and jakuzzi

1-ST STAGE, A-BLOCK
GROUND FLOOR PLAN

1-ST STAGE, A-BLOCK
STANDART FLOOR PLAN

1-ST STAGE, A-BLOCK

DUPLEX LOWER FLOOR PLAN

1-ST STAGE, A-BLOCK

DUPLEX UPPER FLOOR PLAN

1-ST STAGE, B-BLOCK
GROUND FLOOR PLAN

1-ST STAGE, B-BLOCK
STANDART FLOOR PLAN

1-ST STAGE, B-BLOCK

DUPLEX LOWER FLOOR PLAN

#### 1-ST STAGE, B-BLOCK

## DUPLEX UPPER FLOOR PLAN