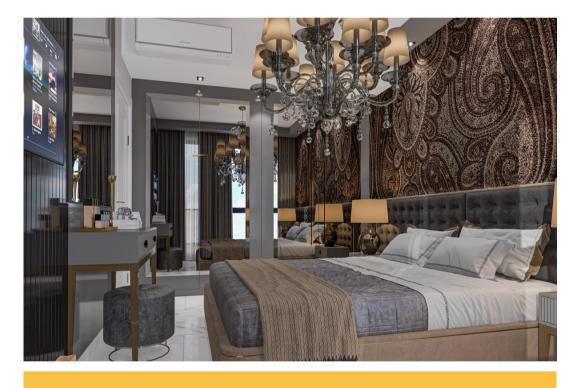

#### APARTMENT FEATURES

Apartment features include cupboards in bathroom, American style Interior doors, porcelain granite ceramic floor tiles, decorative ceiling coving in all rooms, spotlights in the living room

Fully equipped bathrooms

**Built-in kitchen set** 

Air conditioning in each room